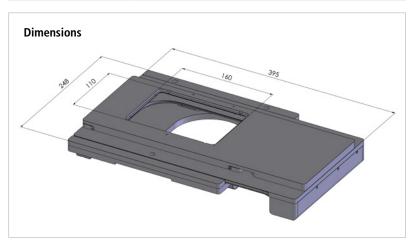

# Scanning Stage SCAN<sup>plus</sup> IM 130 × 85 for Leica DMI3000 – DMI6000

| Specifications     |                                             |
|--------------------|---------------------------------------------|
| Travel range       | max. 130 × 85 mm                            |
| Travel speed       | max. 120 mm/s                               |
| Ball screw pitch   | 2 mm                                        |
| Repeatability      | < 1 μm¹ (bi-directional)                    |
| Accuracy           | ±1 μm¹                                      |
| Resolution         | 0.05 μm (smallest step size)                |
| Orthogonality      | < 10 arcsec                                 |
| Motor type         | 2-phase stepper motor                       |
| Limit switches     | wear-free Hall sensors                      |
| Material / surface | aluminium / anodic coating, black lacquered |
| Weight             | approx. 5.1 kg                              |