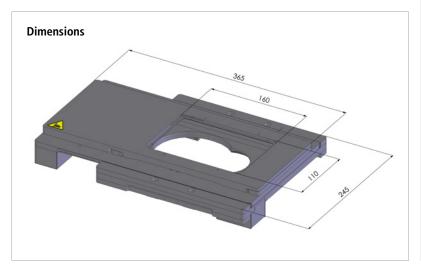

## Scanning Stage SCAN<sup>plus</sup> IM 120 x 80 for Olympus IX53 / IX73 / IX83

| Specifications     |                                                                    |
|--------------------|--------------------------------------------------------------------|
| Travel range       | max. 120 x 80 mm                                                   |
| Max. travel speed  | max. 120 mm/s (with 2 mm ball screw pitch)                         |
| Repeatability      | $<$ 1 $\mu m$ (bi-directional, measured according to VDI/DGQ 3441) |
| Accuracy           | +/- 1 $\mu$ m (measured according to VDI/DGQ 3441)                 |
| Resolution         | 0.05 μm (smallest step size)                                       |
| Orthogonality      | < 10 arcsec                                                        |
| Motor              | 2-phase stepper motor                                              |
| Limit switches     | wear-free Hall sensors                                             |
| Material / surface | aluminium / anodic coating, black lacquered                        |
| Weight             | approx. 4,600 g                                                    |