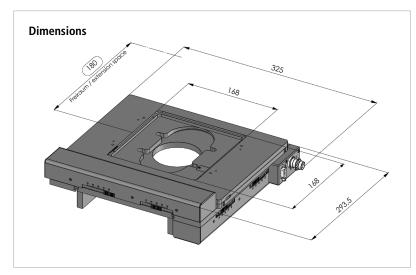

# Scanning Stage SCAN<sup>plus</sup> 150 × 150 for Upright Microscopes

| Specifications     |                                                |
|--------------------|------------------------------------------------|
| Travel range       | max. 150 × 150 mm                              |
| Travel speed       | max. 240 mm/s (with 4 mm ball screw pitch)     |
| Repeatability      | ≤ 0.2 µm ¹                                     |
| Accuracy           | ±1 µm ²                                        |
| Resolution         | 0.05 μm (smallest step size)                   |
| Orthogonality      | < 10 arcsec                                    |
| Motor type         | 2-phase stepper motor                          |
| Limit switches     | continuously adjustable optical light barriers |
| Material / surface | aluminium / anodic coating, black laquered     |
| Weight             | approx. 6.2 kg                                 |