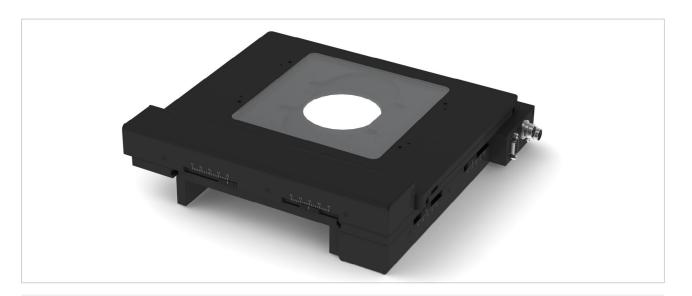

# Scanning Stage SCAN<sup>plus</sup> 150 × 150 for Upright Microscopes

| Specifications     |                                                |
|--------------------|------------------------------------------------|
| Travel range       | max. 150 × 150 mm                              |
| Travel speed       | max. 240 mm/s (with 4 mm ball screw pitch)     |
| Repeatability      | ≤ 0.2 µm ¹                                     |
| Accuracy           | ±1 µm ²                                        |
| Resolution         | 0.05 μm (smallest step size)                   |
| Orthogonality      | < 10 arcsec                                    |
| Motor type         | 2-phase stepper motor                          |
| Limit switches     | continuously adjustable optical light barriers |
| Material / surface | aluminium / anodic coating, black laquered     |
| Weight             | approx. 6.2 kg                                 |

## **Product Features**

- integrated linear measuring systems for highest accuracy
- plain surface for easy cleaning
- exchangeable stage inserts for different kinds of applications
- continuously adjustable optical light barriers for individual travel range limitation
- integrated electronic stage identification device ETS for automatic identification of the scanning stage and parametrization of the controller
- **5 years guarantee**, if the scanning stage is operated in the system with the Märzhäuser TANGO controller